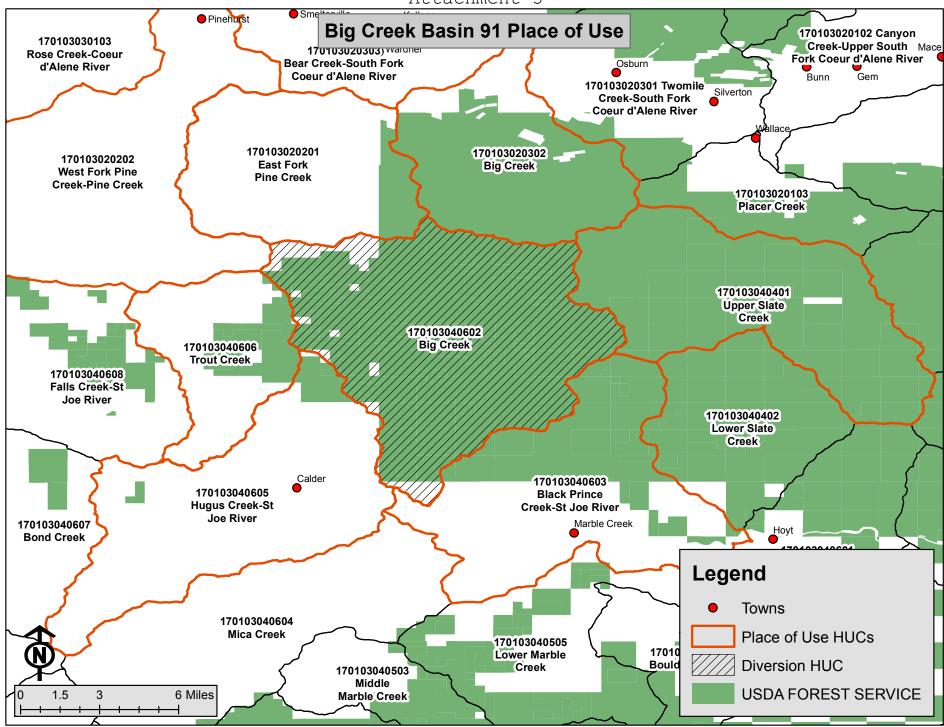

the purposes of the Organic Administration Act of 1897.

PLACE OF USE: National Forest System land in the Big Creek subwatershed (HUC12 170103040602), Trout Creek subwatershed (HUC12 170103040606), Hugus Creek-St Joe River subwatershed (HUC12

170103040605), Black Prince Creek-St Joe River subwatershed (HUC12 170103040603), Upper Slate Creek subwatershed (HUC12 170103040401), Big Creek subwatershed (HUC12 170103020302), East Fork Pine Creek subwatershed (HUC12 170103020201) and West Fork

Pine Creek-Pine Creek subwatershed (HUC12 170103020202).

See Attachment 3.